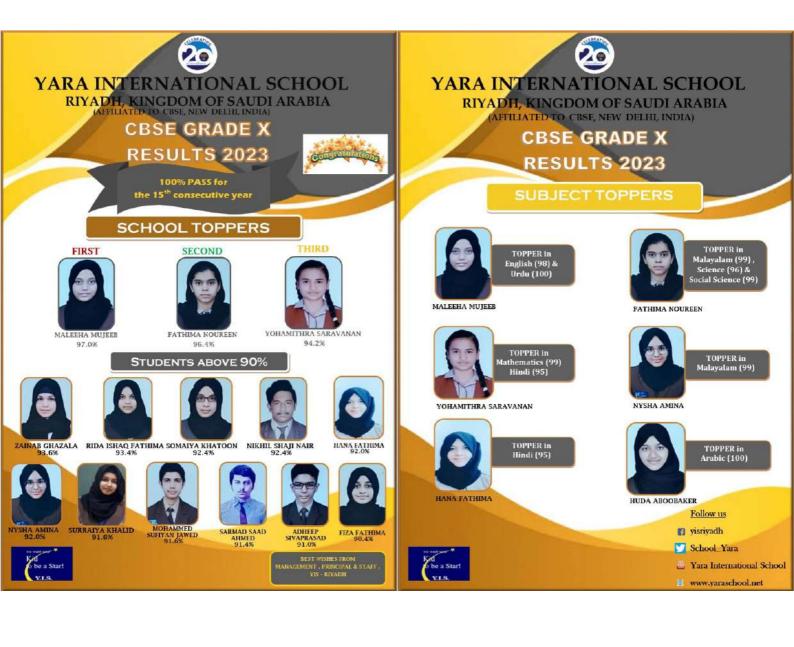

mmad Ibn Saud University Building, Vazir Street, Dheera District, Riyadh - 11371, KSA



Cover page of the diary is designed by Mrs. Anjala Sherin

### Interpretation of the Cover page Theme: GET READY FOR A GREEN FUTURE

A new academic year is a journey towards future and a decisive step in the direction of betterment and growth. Hence, it is the most appropriate time to sow the seeds of change. As global citizens, we are well aware of the importance of sustainable and healthy living in reviving the better days. Our future is bright only if we strive for individual growth, societal progress and an invigoratingly green earth. As an educator, I feel it is high time we shift our focus to a greener tomorrow where knowledge blooms, technology nurtures and every child is a champion of change.





KSA TOPPER - COMMERCE STREAM 2022 - 2023



Miss. Safiyah Ansari Percentage: 97.2

KSA FOOTBALL CHAMPIONS
31ST CLUSTER MEET - KSA CHAPTER









## we want your \* Kitl to be a Star! Y.I.S.

### YARA INTERNATIONAL SCHOOL – RIYADH

#### Academic Calendar 2024-2025 : Grade Kindergarten Section

| Y              | Academic Calendar 2024-2025 : Grade Kindergarten Section |         |          |             |          |          |          |                                                                                                                                                               |
|----------------|----------------------------------------------------------|---------|----------|-------------|----------|----------|----------|-------------------------------------------------