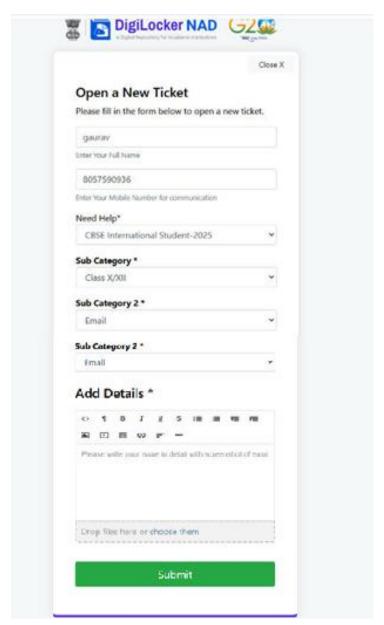

D. Your digital mark sheet will then be sent to your email address.

*Option 3:* Students can access the mark sheet and certificate by creating a ticket on <a href="https://nad-support.digilocker.gov.in/">https://nad-support.digilocker.gov.in/</a> with the category "CBSE International Student 2025".