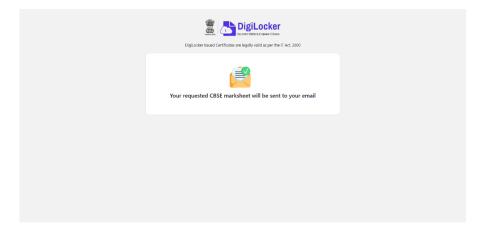

D. Your digital mark sheet will then be sent to your email address.

*Option 3:* Students can access the mark sheet and certificate by creating a ticket on <a href="https://nad-support.digilocker.gov.in/">https://nad-support.digilocker.gov.in/</a> with the category "CBSE International Student 2025".