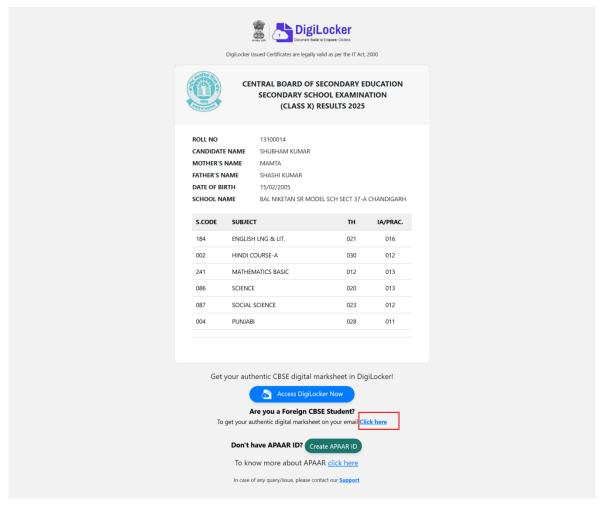

> Click on **Submit** as shown in the schreenshot below

- B. You can see your result as shown below.
  - ➤ Go to the footer as shown in the screenshot and click on the tab 'Click here'

C. Enter your **Roll Number**, **Date of Birth**, **Phone Number** and **Email ID** then click on 'Submit'.

D. Your digital mark sheet will then be sent to your email address.

*Option 3:* Students can access the mark sheet and certificate by creating a ticket on <a href="https://nad-support.digilocker.gov.in/">https://nad-support.digilocker.gov.in/</a> with the category "CBSE International Student 2025".