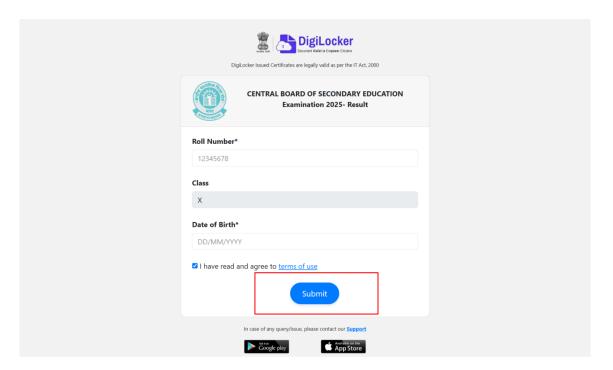

## The various options mentioned are explained below:

Option 1: Follow the steps to access the mark sheet and certificate via portal

A. Visit https://results.digilocker.gov.in/

> Enter the required details

> Click on **Submit** as shown in the schreenshot below

- B. You can see your result as shown below.
  - ➤ Go to the footer as shown in the screenshot and click on the tab 'Click here'

C. Enter your **Roll Number**, **Date of Birth**, **Phone Number** and **Email ID** then click on 'Submit'.